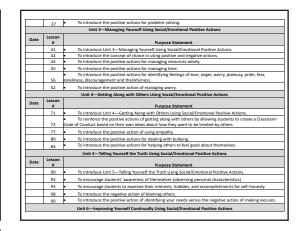

**Layer 3:** Outlines the holistic scope of the positive actions for the whole self: physical, intellectual, social and emotional.

**Layer 4:** Outlines and organizes the specific content of the holistic view of self into six units, upon which all of the system tools are based.