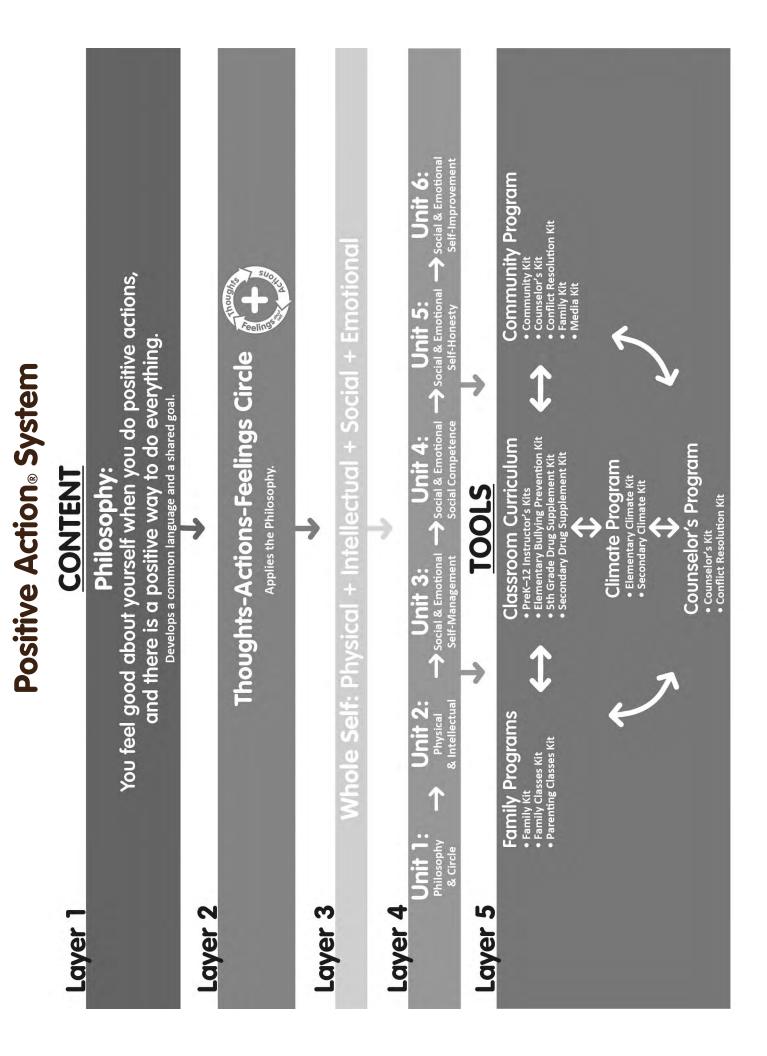

In this five-layer system, each layer builds upon the others to provide the structure, organization, and logic for the whole system. The first four layers present the content and the fifth layer supplies the tools through which the content is delivered. (See the graphic on page 4.)

#### Content

**Layer 1:** Provides the overarching intuitive philosophy for self-understanding and self-management that underlies the entire system.

**Layer 2:** Depicts the philosophy in graphic form—the Thoughts, Actions, and Feelings about Self Circle—and describes how it is applied to the whole self.

**Layer 3:** Outlines the holistic scope of the positive actions for the whole self: physical, intellectual, social and emotional.

**Layer 4:** Outlines and organizes the specific content of the holistic view of self into six units, upon which all of the system tools are based.

#### Tools

Layer 5: Outlines and explains the organization of all the tools or materials in the system that

are used to deliver the content to individuals within schools, families and the community as well as to develop the entities themselves.

In total, the five layers of the system build on each other, allowing its logic, structure and organization to integrate and work synergistically to bring a single coherent approach to developing the individual, family, school, and community, in order to create a more positive world.

The tools of the *Positive Action* system based on the common content include:

- 1. PreK-12 curriculum-a classroom kit for each grade level;
- 2. Supplemental curriculum kits for preventing bullying, substance use and violence;
- 3. Climate Development Kits (Elementary and Secondary);
- 4. Counselor's Kit;
- 5. Family Kit, Family Classes Instructor's Kit, and Parenting Classes Instructor's Kit, which teach the parents and family members enrolled in the classes how to use the Family Kit at home;
- 6. Community Kit.