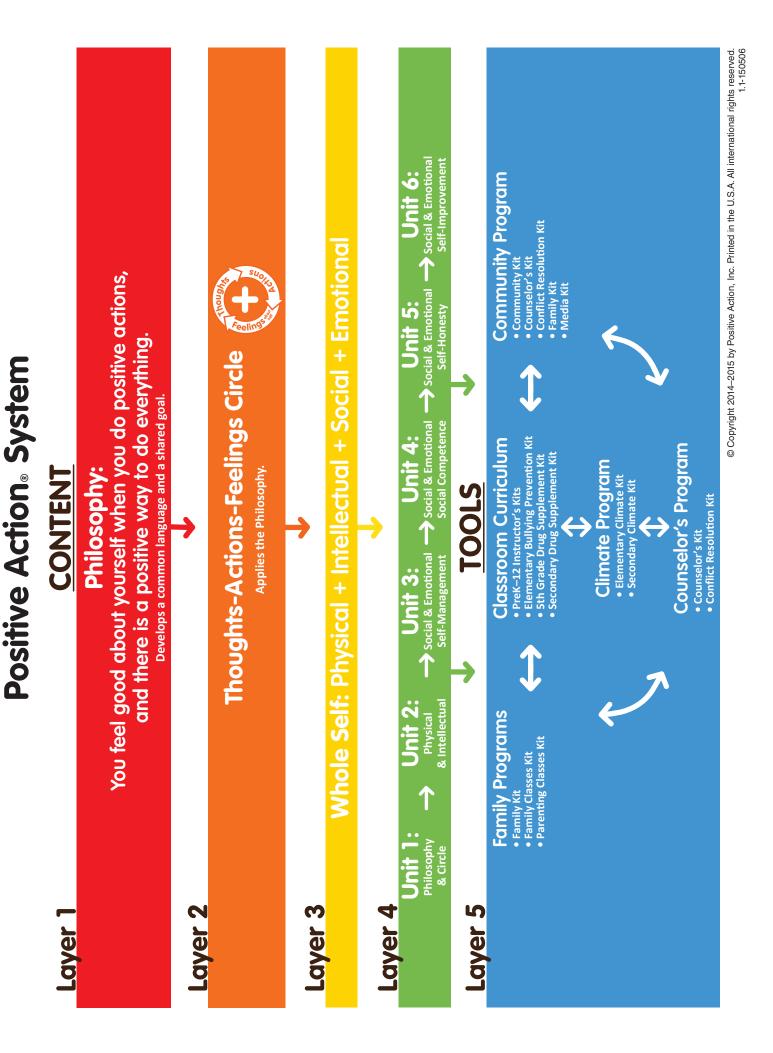

In this five-layer system, each layer builds upon the others to provide the structure, organization, and logic for the whole system. The first four layers present the content and the fifth layer supplies the tools through which the content is delivered. (See the graphic on page 4.)

#### Content

**Layer 1:** Provides the overarching intuitive philosophy for self-understanding and self-management that underlies the entire system.

**Layer 2:** Depicts the philosophy in graphic form—the Thoughts, Actions, and Feelings about Self Circle—and describes how it is applied to the whole self.

**Layer 3:** Outlines the holistic scope of the positive actions for the whole self: physical, intellectual, social and emotional.

**Layer 4:** Outlines and organizes the specific content of the holistic view of self into six units, upon which all of the system tools are based.

#### Tools

Layer 5: Outlines and explains the organization of all the tools or materials in the system that

are used to deliver the content to individuals within schools, families and the community as well as to develop the entities themselves.

In total, the five layers of the system build on each other, allowing its logic, structure and organization to integrate and work synergistically to bring a single coherent approach to developing the individual, family, school, and community, in order to create a more positive world.

The tools of the *Positive Action* system based on the common content include:

- 1. PreK-12 curriculum-a classroom kit for each grade level;
- 2. Supplemental curriculum kits for preventing bullying, substance use and violence;
- 3. Climate Development Kits (Elementary and Secondary);
- 4. Counselor's Kit;
- 5. Family Kit, Family Classes Instructor's Kit, and Parenting Classes Instructor's Kit, which teach the parents and family members enrolled in the classes how to use the Family Kit at home;
- 6. Community Kit.